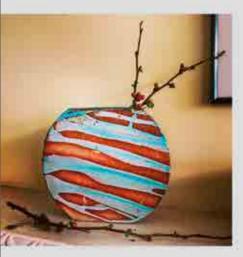

Just into the foothills at North Marston, Marc Fraser produces beautiful and functional pots which are hand-thrown in stoneware clay and porcelain.

These are then glazed in exquisite blue and green layers using a wax resist, creating an effect reminiscent of watery landscapes and sky.

The pottery is located in a 17th-century thatched barn in a village that boasts its own community shop and cosy pub. Waddesdon Manor is only a 20-minute drive away.