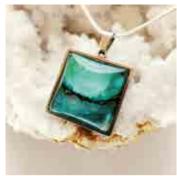

Just into the foothills at North Marston, Marc Fraser produces beautiful and functional pots which are hand-thrown in stoneware clay and porcelain.

These are then glazed in exquisite blue and green layers using a wax resist, creating an effect reminiscent of watery landscapes and sky.