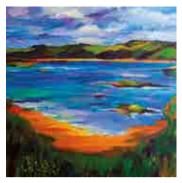

Our cover artist Christine Bass paints her contemporary landscapes using acrylics with a collage base. Many of these are inspired by the Ridgeway Path and the Chilterns countryside. Strong lines and shapes, flattened planes and saturated colour characterise a style that has won her many accolades. She is exhibiting among nine artists who are showing paper sculpture, ceramics, mosaics and jewellery at the medieval St Dunstan's church in Monks Risborough. It's Christine's 18th year of Bucks Art Weeks and 30 years of participation for St Dunstan's.