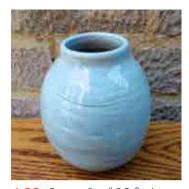

Just into the foothills at North Marston, Marc Fraser produces beautiful and functional pots which are hand-thrown in stoneware clay and porcelain.

These are then glazed in exquisite blue and green layers using a wax resist, creating an effect reminiscent of watery landscapes and sky.