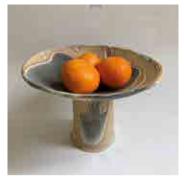

Just into the foothills at North Marston, Marc Fraser produces beautiful and functional pots which are hand-thrown in stoneware clay and porcelain.

These are then glazed in exquisite blue and green layers using a wax resist, creating an effect reminiscent of watery landscapes and sky.

The pottery is located in a 17th-century thatched barn in a village that boasts its own community shop and cosy pub. Waddesdon Manor is only a 20-minute drive away.