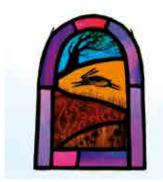

Our cover artist Christine Bass paints her contemporary landscapes using acrylics with a collage base. Many of these are inspired by the Ridgeway Path and the Chilterns countryside. Strong lines and shapes, flattened planes and saturated colour characterise a style that has won her many accolades. She is exhibiting among nine artists who are showing paper sculpture, ceramics, mosaics and jewellery at the medieval St Dunstan's church in Monks Risborough. It's Christine's 18th year of Bucks Art Weeks and 30 years of participation for St Dunstan's.