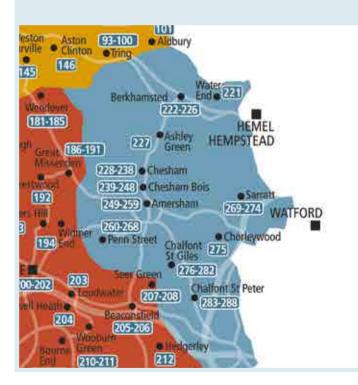

## How to use this directory

On the inside back cover is a map showing the location of the artists over four regions of Buckinghamshire and just beyond the county boundaries. Colourcoded sections of the directory correspond to these regions.

Use the map to find artists on your doorstep or plan a trip further afield. You can browse to see which pictures catch your eye, or look up artists, working studios, or art categories in the index.

Check dates and times here and confirm these on our website. We hope you enjoy seeing the artists' work and remember, not all venues take credit cards should you wish to make a purchase.