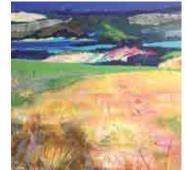

Our cover artist Christine Bass paints her contemporary landscapes using acrylics with a collage base. Many of these are inspired by the Ridgeway Path and the Chilterns countryside. Strong lines and shapes, flattened planes and saturated colour characterise a style that has won her many accolades. She is exhibiting among nine artists who are showing paper sculpture, ceramics, mosaics and jewellery at the medieval St Dunstan's church in Monks Risborough. It's Christine's 18th year of Bucks Art Weeks and 30 years of participation for St Dunstan's.