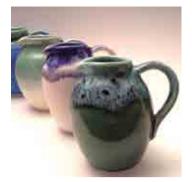

Just into the foothills at North Marston, Marc Fraser produces beautiful and functional pots which are hand-thrown in stoneware clay and porcelain.

These are then glazed in exquisite blue and green layers using a wax resist, creating an effect reminiscent of watery landscapes and sky.

# Aylesbury Vale

Marc Fraser (North Marston Pottery)
Stoneware & porcelain ceramics

Marston, MK18 3PD

Marc makes hand thrown stoneware and porcelain pots glazed in blues, greens, turquoise, and tenmoku. The range includes bowls, jugs, mugs, vases, and pie-dishes. Each piece is microwave, oven, and dishwasher proof. Commissions welcome. Courses available. Find us just off the High Street.