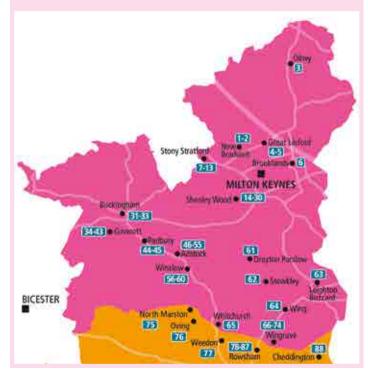

Why not join many other adventurous visitors who plan a trip further afield? Use the map on the inside back cover to see the locations of the artists countywide. Consider a day trip to North Bucks, the Vale of Aylesbury, the Chilterns, South Bucks or the Thames Valley and get to know the area through its creatives, combining lunch or a walk.

## How to use this directory

On the inside back cover is a map showing the location of the artists over four regions of Buckinghamshire and just beyond the county boundaries. Colourcoded sections of the directory correspond to these regions.