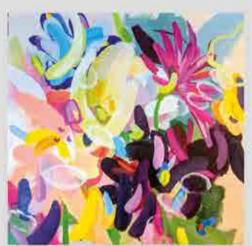

Our cover artist Christine Bass paints her contemporary landscapes using acrylics with a collage base. Many of these are inspired by the Ridgeway Path and the Chilterns countryside. Strong lines and shapes, flattened planes and saturated colour characterise a style that has won her many accolades. She is exhibiting among nine artists who are showing paper sculpture, ceramics, mosaics and jewellery at the medieval St Dunstan's church in Monks Risborough. It's Christine's 18th year of Bucks Art Weeks and 30 years of participation for St Dunstan's.