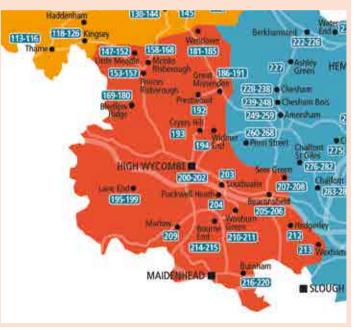

## How to use this directory

On the inside back cover is a map showing the location of the artists over four regions of Buckinghamshire and just beyond the county boundaries. Colourcoded sections of the directory correspond to these regions.

Use the map to find artists on your doorstep or plan a trip further afield. You can browse to see which pictures catch your eye, or look up artists, working studios, or art categories in the index.

Check dates and times here and confirm these on our website. We hope you enjoy seeing the artists' work and remember, not all venues take credit cards should you wish to make a purchase.